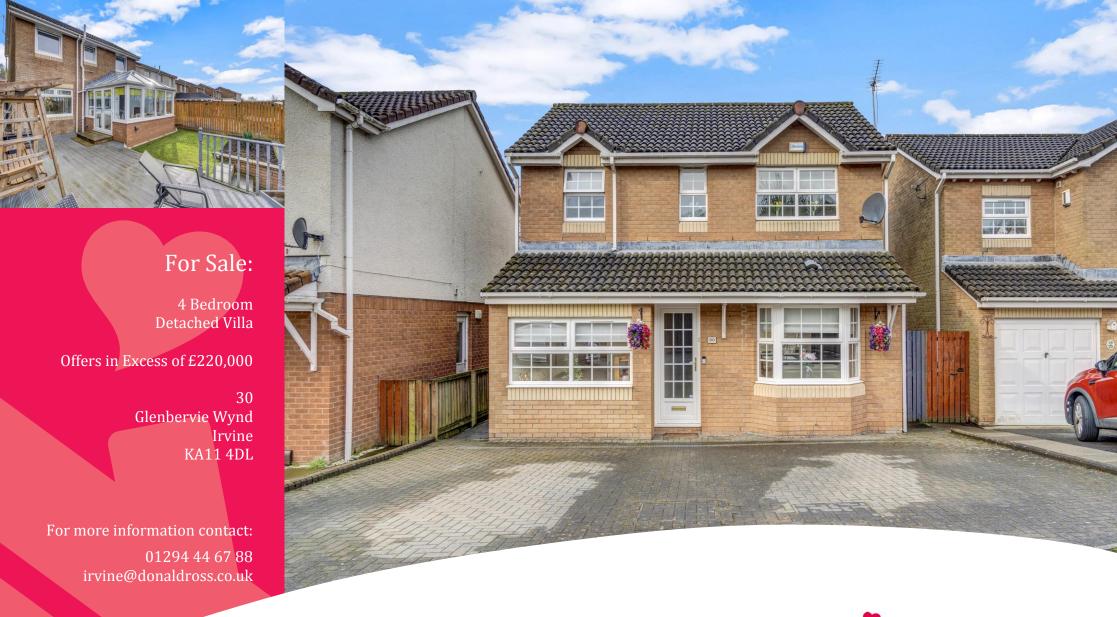

# 30, Glenbervie Wynd, Irvine, KA11 4DL

Donald Ross residential are delighted to present to the market this beautifully presented four bedroom detached villa offering a multi car driveway and private south facing rear gardens, ideally located in the highly sought after location of Tarryholme.

- Popular Residential Area
- Open Plan Lounge Dining Room
- Fully Fitted Contemporary Kitchen
- Utility Room, Downstairs WC
- Conservatory, Garage Conversion/Bedroom Four
- Three Bedrooms Master with En Suite
- Family Bathroom with Shower Overhead
- Multi Car Driveway
- Large Rear Gardens with Countryside Views
- Close to all Amenities & Local Schools

**Council Tax** 

Band E

**Energy Efficiency Rating** 

Band C

**Viewing** 

Is by appointment only which can be arranged by contacting us on:

Tel: 01294 44 67 88

Email: irvine@donaldross.co.uk