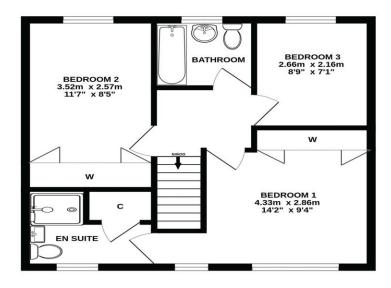

## **Gross Internal Floor Size 108 m<sup>2</sup>**

#### 1ST FLOOR

### ALL MEASUREMENTS TAKEN AT WIDEST POINT.

Whilst every attempt has been made to ensure the accuracy of the floorplan contained here, measurements of doors, windows, rooms and any other items are approximate and no responsibility is taken for any error, omission or mis-statement. This plan is for illustrative purposes only and should be used as such by any prospective purchaser. The services, systems and appliances shown have not been tested and no guarantee as to their operability or efficiency can be given.