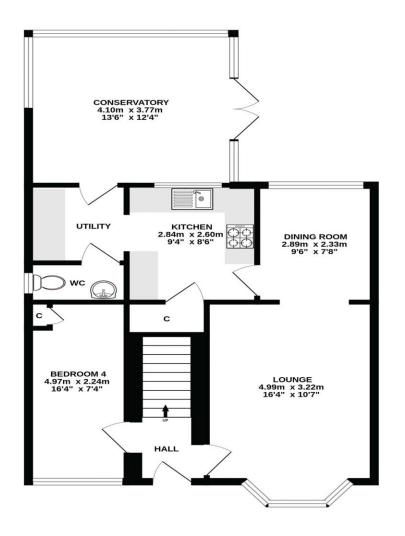

## **Gross Internal Floor Size 108 m<sup>2</sup>**

#### **GROUND FLOOR**

#### 1ST FLOOR

### ALL MEASUREMENTS TAKEN AT WIDEST POINT.

Whilst every attempt has been made to ensure the accuracy of the floorplan contained here, measurements of doors, windows, rooms and any other items are approximate and no responsibility is taken for any error, omission or mis-statement. This plan is for illustrative purposes only and should be used as such by any prospective purchaser. The services, systems and appliances shown have not been tested and no guarantee as to their operability or efficiency can be given.